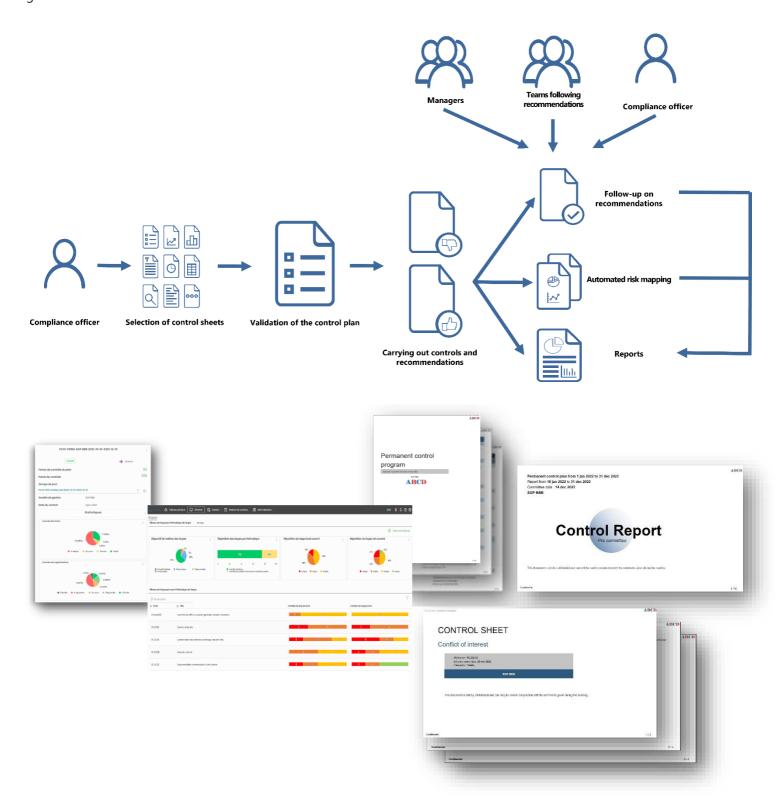

## Strengthen your compliance division

BELT is an innovative and independent digital solution that allows users to manage, monitor and control their compliance and internal control framework, while ensuring the traceability of their activities and following-up on the regulatory changes.

BELT is both a gateway to regulatory records and a compliance monitoring tool. Users can customize the risk matrix which allows a clear and continuous assessment of compliance threats.

Meanwhile, AGAMA Conseil provides the regulatory oversight and contributes, thanks to its positioning and its leading market share on compliance delegation missions, to the regulatory update of the software, the control sheets and the test grids.